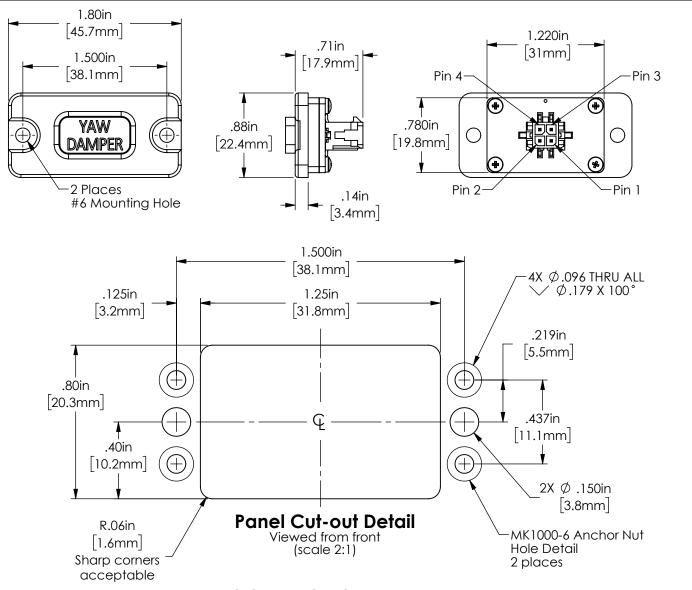

## **CONNECTION TABLE**

NOTE: Refer to SkyView System Installation Guide when installing multiple level buttons

| Pin# | Wire Color | Connect to     | Notes               |
|------|------------|----------------|---------------------|
| 1    | RED        | +10-30 VDC     | Aircraft Power      |
| 2    | WHT        | Skyview Pin 26 | Dimmer Control      |
| 3    | YEL        | Yaw Servo YEL  | Yaw Servo Disengage |
| 4    | BLK        | GND            | Aircraft Ground     |

## SkyView "YAW DAMPER" Button Mounting and Connection Detail

19825 141st PI NE Woodinville, WA 98072 425-402-0433