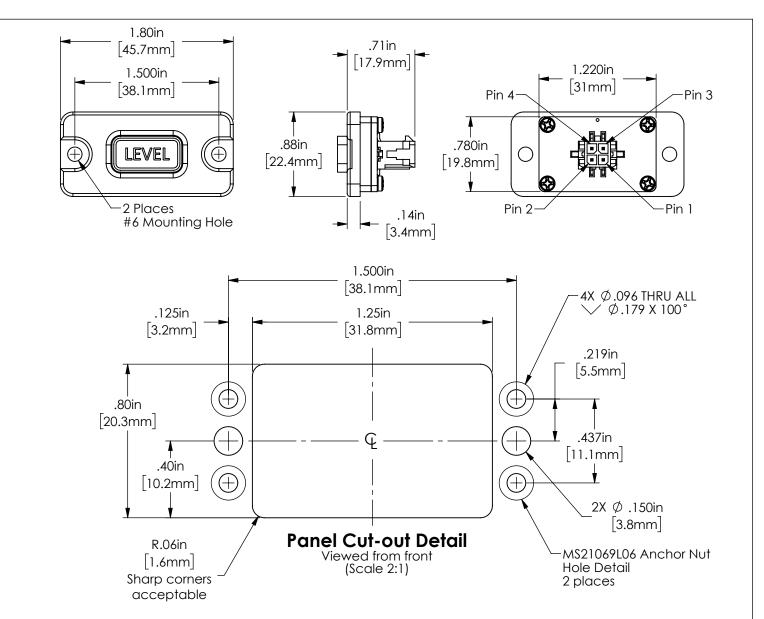

## **CONNECTION TABLE**

| Pin# | Wire Color | Connect to     | Notes                                                                     |
|------|------------|----------------|---------------------------------------------------------------------------|
| 1    | Red        | +10-30 VDC     | Aircraft Power                                                            |
| 2    | WHT        | SkyView Pin 26 | Dimmer - 24V systems require included 1.1K ohm resistor, in-line on pin 2 |
| 3    | ORG/BLK    | SkyView Pin 28 |                                                                           |
| 4    | BLK        | GND            | Aircraft Ground                                                           |

Thank you for your purchase.

The most up to date documentation is always available online at: docs.dynonavionics.com

For support,

or call 425-402-0433

SkyView SV-LEVEL-BUTTON Panel Cut-Out and **Connection Detail** 